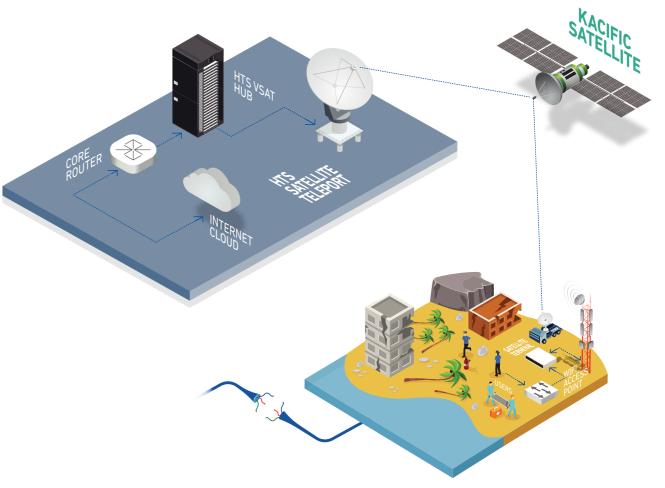

.

## **COMMSBOX**

Kacific CommsBox is a turnkey solution that can be instantly activated to quickly establish connectivity. This box can be stored at remote sites or even airdropped into the emergency zones. The satellite dish inside connects to our powerful satellite, which offers widespread coverage including islands, mountainous regions and other remote areas.

# EACH KACIFIC COMMSBOX INCLUDES

- Small, self-installing satellite dish in a self-contained case
- Solar-power energy pack
- User tablets for customer-friendly operation
- Preconfigured and connected modem and satellite electronics
- WiFi set up
- A sealed, shock-resistant, fire-resistant, buoyant and transportable all-inclusive container

## **PACKAGE**



### **FEATURES**



via Kacific gateway

#### **HOW DOES IT WORK?**



# **REGIONS COVERED**