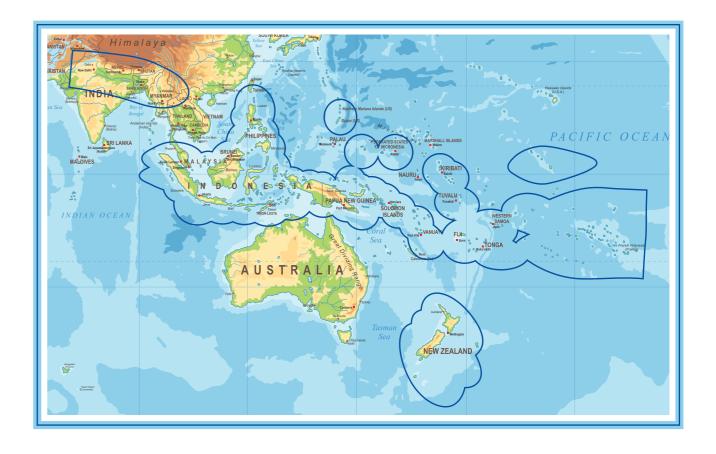

## **COMMSBOX**

Kacific CommsBox is a turnkey solution that can be instantly activated to quickly establish connectivity. This box can be stored at remote sites or even airdropped into the emergency zones. The satellite dish inside connects to our powerful satellite, which offers widespread coverage including islands, mountainous regions and other remote areas.

# **REGIONS COVERED**