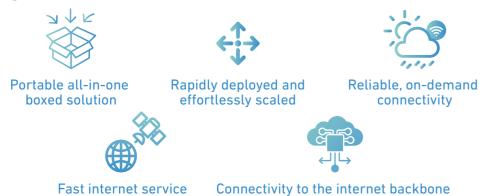

uickly re-establish connectivity and communications.

## **COMMSBOX**

Kacific CommsBox is a turnkey solution that can be instantly activated to quickly establish connectivity. This box can be stored at remote sites or even airdropped into the emergency zones. The satellite dish inside connects to our powerful satellite, which offers widespread coverage including islands, mountainous regions and other remote areas.

# EACH KACIFIC COMMSBOX INCLUDES

- Small, self-installing satellite dish in a self-contained case
- Solar-power energy pack
- User tablets for customer-friendly operation
- Preconfigured and connected modem and satellite electronics
- WiFi set up
- A sealed, shock-resistant, fire-resistant, buoyant and transportable all-inclusive container

## **PACKAGE**



### **FEATURES**



via Kacific gateway

#### **HOW DOES IT WORK?**



# **REGIONS COVERED**